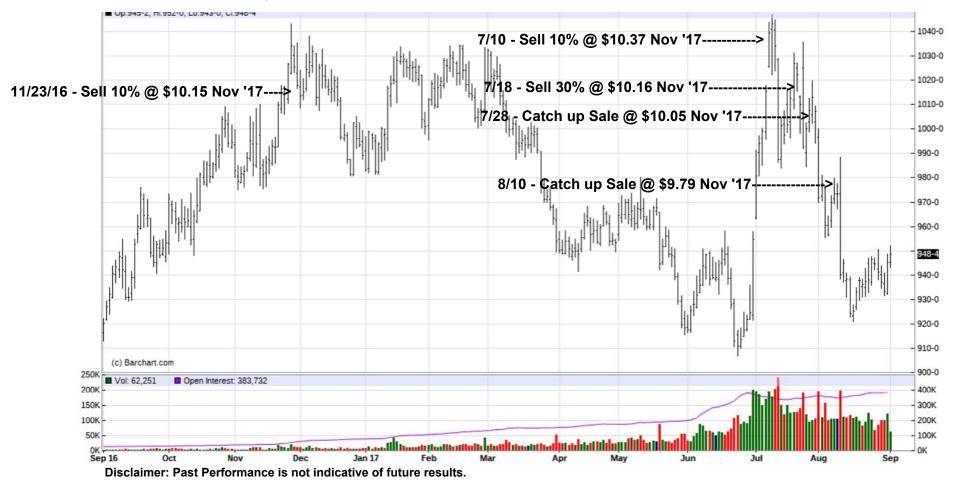

#### **2017 Soybeans Recommendations**

- ✓ 10% @ \$10.15 Nov '17 (11/23/16)
- ✓ 10% @ \$10.37 Nov '17 futures (7/10/17)
- ✓ 30% @ \$10.16 Nov '17 futures (7/18/17)
  - \$ Catch up sale @ \$10.05 Nov '17 futures (7/28/17)
  - \$ Catch up sale @ \$9.79 Nov '17 futures (8/9/17 to 8/10/17)

### November '17 Soybeans

Sales Made by the 1% Club

✓ 7/10 - Sell 10% @ \$10.37 Nov '17

Call Progressive Ag to sign up for a FREE Trial at 1-800-450-1404.